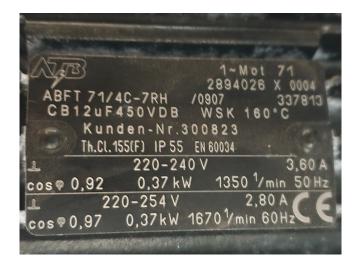

#### Used Alfa Laval LEX 30-7

Used Helpman LEX-30-7 evaporator on Freon with electric defrosting. Complete with 4 ATB fans - 50/60 Hz -0,37/0,37 kW - 1350/1670 RPM diameter 508 mm and a total airflow of 26.000 m<sup>3</sup>/h. \*All components of this used evaporator will be tested on good working, leak free condition (electro engines), coils, bearings) Choosing HOSBV means buying with warranty. We perform a industrial cleaning and rust spots will be covered. Also, we can arrange your shipment.