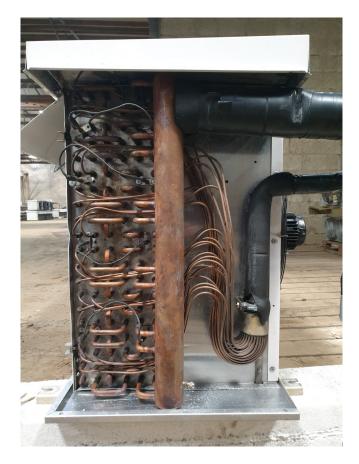

#### Used Alfa Laval LEX 30-7

Used Helpman LEX-30-7 evaporator on Freon with electric defrosting. Complete with 4 ATB fans - 50/60 Hz -0,37/0,37 kW - 1350/1670 RPM diameter 508 mm and a total airflow of 26.000 m<sup>3</sup>/h. \*All components of this used evaporator will be tested on good working, leak free condition (electro engines), coils, bearings) Choosing HOSBV means buying with warranty. We perform a industrial cleaning and rust spots will be covered. Also, we can arrange your shipment.