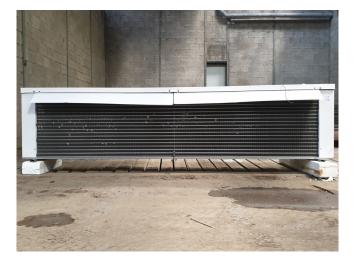

### Alfa Laval LEX 30-7

### **Specifications**

| Brand           | Alfa Laval      |
|-----------------|-----------------|
| Туре            | LEX 30-7        |
| kW              | 40,1            |
| Refrigerant     | Freon           |
| Number of Fans  | 4               |
| Fin Space in mm | 7               |
| Defrosting      | Electric        |
| m³/h            | 26.000          |
| Sizes           | 3400x900x880 mm |
|                 | (LxWxH)         |
| Remarks         | Y.o.b. 2009     |
| Volume          | 51,1 dm³        |
| Weight          | 256 Kg          |
| Stock           | 2               |
|                 |                 |

#### Used Alfa Laval LEX 30-7

Used Helpman LEX-30-7 evaporator on Freon with electric defrosting. Complete with 4 ATB fans - 50/60 Hz -0,37/0,37 kW - 1350/1670 RPM diameter 508 mm and a total airflow of 26.000 m<sup>3</sup>/h. \*All components of this used evaporator will be tested on good working, leak free condition (electro engines), coils, bearings) Choosing HOSBV means buying with warranty. We perform a industrial cleaning and rust spots will be covered. Also, we can arrange your shipment.