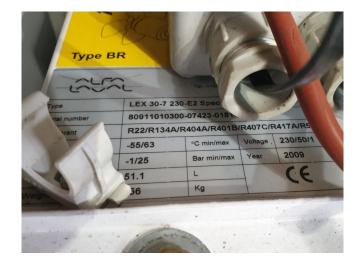

### **Specifications**

| Brand           | Alfa Laval      |
|-----------------|-----------------|
| Туре            | LEX 30-7        |
| kW              | 40,1            |
| Refrigerant     | Freon           |
| Number of Fans  | 4               |
| Fin Space in mm | 7               |
| Defrosting      | Electric        |
| m³/h            | 26.000          |
| Sizes           | 3400x900x880 mm |
|                 | (LxWxH)         |
| Remarks         | Y.o.b. 2009     |
| Volume          | 51,1 dm³        |
| Weight          | 256 Kg          |
| Stock           | 2               |
|                 |                 |

#### Used Alfa Laval LEX 30-7

Used Helpman LEX-30-7 evaporator on Freon with electric defrosting. Complete with 4 ATB fans - 50/60 Hz -0,37/0,37 kW - 1350/1670 RPM diameter 508 mm and a total airflow of 26.000 m<sup>3</sup>/h. \*All components of this used evaporator will be tested on good working, leak free condition (electro engines), coils, bearings) Choosing HOSBV means buying with warranty. We perform a industrial cleaning and rust spots will be covered. Also, we can arrange your shipment.