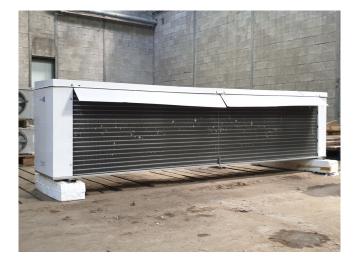

### Alfa Laval LEX 30-7

### **Specifications**

| Brand           | Alfa Laval      |
|-----------------|-----------------|
| Туре            | LEX 30-7        |
| kW              | 40,1            |
| Refrigerant     | Freon           |
| Number of Fans  | 4               |
| Fin Space in mm | 7               |
| Defrosting      | Electric        |
| m³/h            | 26.000          |
| Sizes           | 3400x900x880 mm |
|                 | (LxWxH)         |
| Remarks         | Y.o.b. 2009     |
| Volume          | 51,1 dm³        |
| Weight          | 256 Kg          |
| Stock           | 2               |
|                 |                 |

#### Used Alfa Laval LEX 30-7

Used Helpman LEX-30-7 evaporator on Freon with electric defrosting. Complete with 4 ATB fans - 50/60 Hz -0,37/0,37 kW - 1350/1670 RPM diameter 508 mm and a total airflow of 26.000 m<sup>3</sup>/h. \*All components of this used evaporator will be tested on good working, leak free condition (electro engines), coils, bearings) Choosing HOSBV means buying with warranty. We perform a industrial cleaning and rust spots will be covered. Also, we can arrange your shipment.