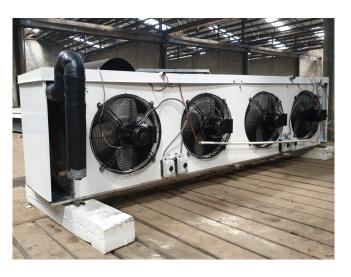

### Alfa Laval LEX 30-7

### **Specifications**

| Brand           | Alfa Laval      |
|-----------------|-----------------|
| Туре            | LEX 30-7        |
| kW              | 40,1            |
| Refrigerant     | Freon           |
| Number of Fans  | 4               |
| Fin Space in mm | 7               |
| Defrosting      | Electric        |
| m³/h            | 26.000          |
| Sizes           | 3400x900x880 mm |
|                 | (LxWxH)         |
| Remarks         | Y.o.b. 2009     |
| Volume          | 51,1 dm³        |
| Weight          | 256 Kg          |
| Stock           | 2               |
|                 |                 |

#### Used Alfa Laval LEX 30-7

Used Helpman LEX-30-7 evaporator on Freon with electric defrosting. Complete with 4 ATB fans - 50/60 Hz -0,37/0,37 kW - 1350/1670 RPM diameter 508 mm and a total airflow of 26.000 m<sup>3</sup>/h. \*All components of this used evaporator will be tested on good working, leak free condition (electro engines), coils, bearings) Choosing HOSBV means buying with warranty. We perform a industrial cleaning and rust spots will be covered. Also, we can arrange your shipment.