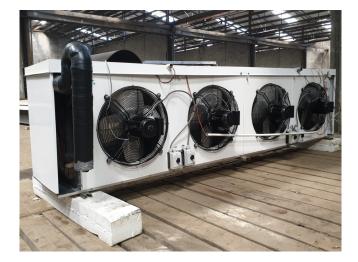

### Alfa Laval LEX 30-7

### **Specifications**

| Brand           | Alfa Laval      |
|-----------------|-----------------|
| Туре            | LEX 30-7        |
| kW              | 40,1            |
| Refrigerant     | Freon           |
| Number of Fans  | 4               |
| Fin Space in mm | 7               |
| Defrosting      | Electric        |
| m³/h            | 26.000          |
| Sizes           | 3400x900x880 mm |
|                 | (LxWxH)         |
| Remarks         | Y.o.b. 2009     |
| Volume          | 51,1 dm³        |
| Weight          | 256 Kg          |
| Stock           | 2               |
|                 |                 |

#### Used Alfa Laval LEX 30-7

Used Helpman LEX-30-7 evaporator on Freon with electric defrosting. Complete with 4 ATB fans - 50/60 Hz -0,37/0,37 kW - 1350/1670 RPM diameter 508 mm and a total airflow of 26.000 m<sup>3</sup>/h. \*All components of this used evaporator will be tested on good working, leak free condition (electro engines), coils, bearings) Choosing HOSBV means buying with warranty. We perform a industrial cleaning and rust spots will be covered. Also, we can arrange your shipment.