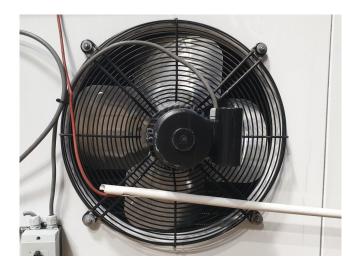

#### Used Alfa Laval LEX 30-7

Used Helpman LEX-30-7 evaporator on Freon with electric defrosting. Complete with 4 ATB fans - 50/60 Hz -0,37/0,37 kW - 1350/1670 RPM diameter 508 mm and a total airflow of 26.000 m<sup>3</sup>/h. \*All components of this used evaporator will be tested on good working, leak free condition (electro engines), coils, bearings) Choosing HOSBV means buying with warranty. We perform a industrial cleaning and rust spots will be covered. Also, we can arrange your shipment.